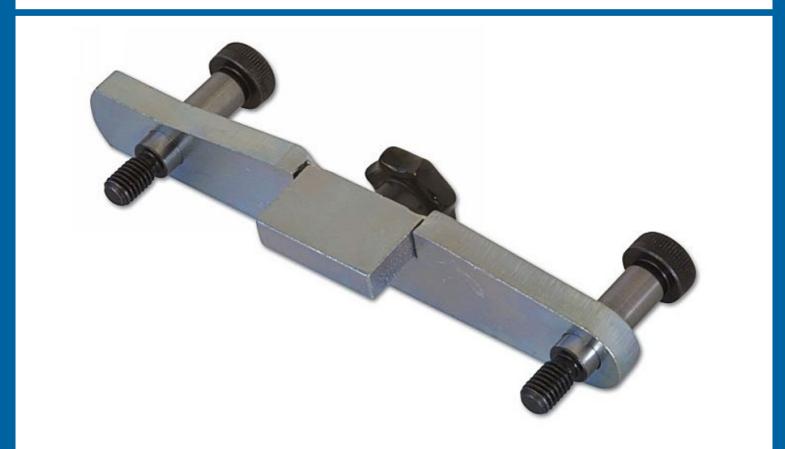

## **Camshaft Locking Tool - for VAG**

This revised camshaft setting bracket for VAG vehicles now gives even better alignment with 2 precision ground, shouldered, screws included in the set. This timesaving product from Laser means that the engine timing can be locked with the vacuum pump and cam cover still in place. The camshaft setting bracket can be offered up to the camshaft slot by sliding it along the dowel screws. An additional knob/handle is incorporated in the tool to assist with precision alignment.

## **Additional Information**

- Used on 1.9 TDI engines.
- OEM Refs: MP 1 312, T20038, T10098 and 3418. •
- Use on Seat Cordoba, Ibiza, Inca, Leon and Toledo (1999-2006). Please see 'applications' tab below for more fitments. •
- Made in Sheffield.